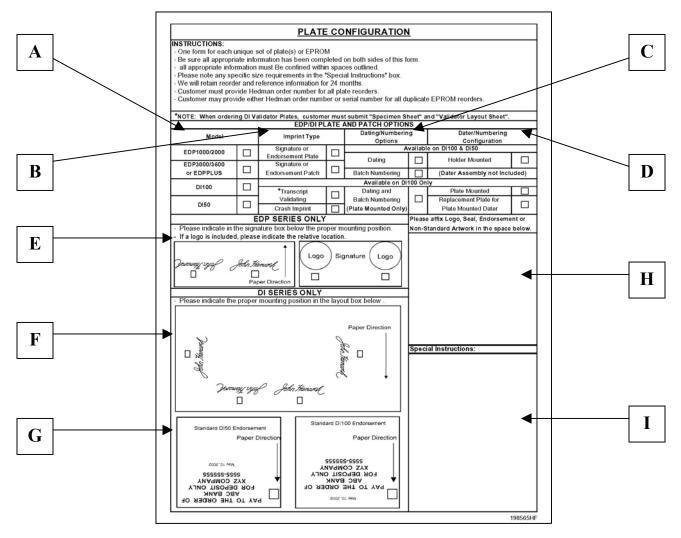

## **PLATE CONFIGURATION**

#### **INSTRUCTIONS:**

- One form for each unique set of plate(s) or EPROM
- Be sure all appropriate information has been completed on both sides of this form.
- all appropriate information must Be confined within spaces outlined.
- Please note any specific size requirements in the "Special Instructions" box.
- We will retain reorder and reference information for 24 months.
- Customer must provide Hedman order number for all plate reorders.
- Customer may provide either Hedman order number or serial number for all duplicate EPROM reorders.

\*NOTE: When ordering DI Validator Plates, customer must submit "Specimen Sheet" and "Validator Layout Sheet".

| EDP/DI PLATE AND PATCH OPTIONS |                         |                      |                                       |  |  |  |  |  |
|--------------------------------|-------------------------|----------------------|---------------------------------------|--|--|--|--|--|
| Model                          | Imprint Type            | Dating/Numbering     | Dater/Numbering                       |  |  |  |  |  |
| Woder                          | пприни туре             | Options              | Configuration                         |  |  |  |  |  |
| EDP1000/2000                   | Signature or            | Availa               | Available on DI100 & DI50             |  |  |  |  |  |
| EBF 1000/2000                  | Endorsement Plate       | Dating               | Holder Mounted                        |  |  |  |  |  |
| EDP3000/3600                   | Signature or            | Dating               | Tiolder Woultted                      |  |  |  |  |  |
| or EDPPLUS                     | Endorsement Patch       | Batch Numbering      | (Dater Assembly not Included)         |  |  |  |  |  |
| DI100                          | Available on DI100 Only |                      |                                       |  |  |  |  |  |
| טוווט                          | *Transcript             | Dating and           | Plate Mounted                         |  |  |  |  |  |
| DIFO                           | Validating              | Batch Numbering      | Replacement Plate for                 |  |  |  |  |  |
| DI50                           | Crash Imprint           | (Plate Mounted Only) | Plate Mounted Dater                   |  |  |  |  |  |
|                                | EDD SEDIES ONLY         | Blos                 | Please offix Logo Sool Endersoment or |  |  |  |  |  |

#### **EDP SERIES ONLY**

- Please indicate in the signature box below the proper mounting position.

If a logo is included, please indicate the relative location.

Please affix Logo, Seal, Endorsement or Non-Standard Artwork in the space below.

#### DI SERIES ONLY

- Please indicate the proper mounting position in the layout box below .

**Special Instructions:** 

Standard Di50 Endorsement
Paper Direction

PAY TO THE ORDER OF ABC BANK FOR DEPOSIT ONLY XYZ COMPANY 5555-55555

2002,01 ysM

Standard DI100 Endorsement

Paper Direction

PAY TO THE ORDER OF ABC BANK FOR DEPOSIT ONLY XYZ COMPANY 5555-55555

Soos tot YeM

- **A.** This section is used for indicating what Hedman product this engraving order is being placed.
- **B.** Select the appropriate Imprint Type for the application. Signature/Endorsement Plates or Patches are available for all EDP & DI Models. Transcript Validating and Crash Imprinting are <u>only available on</u> the DI100 Model.
- C. Dating/Numbering Options are <u>only available on the DI Models.</u> Dating and Batch Numbering are <u>only available on a "Plate Mounted" configuration for the DI100 only.</u>
- D. Dater/Numbering configurations: Holder Mounted Dating or Batch Numbering configurations are available on both DI100 and DI50 Models. (Dater Assembly sold separately). Plate Mounted configurations, either Plate Mounted or Replacement Plate for Plate Mounted (Dater not Included) are only available on the DI100.
- **E.** For all EDP Models, please indicate the proper mounting position of Signature and Logo (if required) as the imprint would appear upon exiting the machine.
- **F.** For DI100 Models, please indicate the proper mounting position of Signature, as the imprint would appear upon exiting the machine.
- G. Select the proper mounting configuration for endorsement for either the DI50 or DI100 Models.
- **H.** Affix any Custom Artwork required for the engraving order here, such as Transcript Seals, Corporate Logos, etc.
- **I.** Record any special requirements or instructions for the engraving order here.