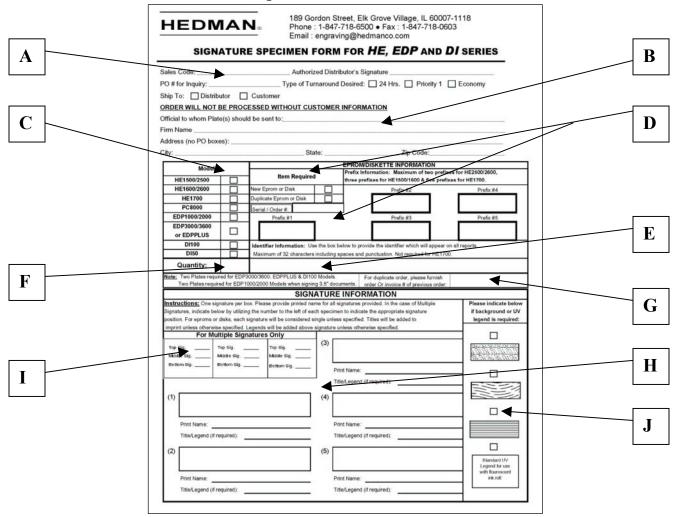

# SIGNATURE SPECIMEN FORM FOR *HE, EDP* AND *DI* SERIES

| Sales Code:                     |                   | Auth                                                 | orized Dis    | tributor's Sigr     | nature                                 |                                        |                                         |
|---------------------------------|-------------------|------------------------------------------------------|---------------|---------------------|----------------------------------------|----------------------------------------|-----------------------------------------|
| PO # for Inquiry:               |                   | Type of                                              | Turnarour     | nd Desired:         | 24 Hrs.                                | Priority 1                             | Economy                                 |
| Ship To: Dis                    | tributor C        | Customer                                             |               |                     |                                        |                                        |                                         |
| ORDER WILL NO                   | OT BE PROCES      | SED WITHOUT                                          | CUSTOME       | R INFORMA           | TION                                   |                                        |                                         |
| Official to whom F              | Plate(s) should b | e sent to:                                           |               |                     |                                        |                                        |                                         |
|                                 | ` '               |                                                      |               |                     |                                        |                                        |                                         |
|                                 |                   |                                                      |               |                     |                                        |                                        |                                         |
|                                 |                   |                                                      |               |                     |                                        |                                        |                                         |
| Mod                             | el                | EPROM/DISKETTE INFORMATION                           |               |                     |                                        |                                        |                                         |
| HE1500/2500                     | <del></del>       | Item Required                                        |               |                     | es for HE2500/2600,<br>kes for HE1700. |                                        |                                         |
| HE1600/2600                     | Ne                | ew Eprom or Disk                                     |               | tillee prelix       | Prefix #                               |                                        | Prefix #4                               |
| HE1700                          |                   | uplicate Eprom or Disk                               | (             |                     | I ICIIX #                              | -2                                     | T TOTIX #4                              |
| PC8000                          |                   | Serial / Order #:                                    | ļ             |                     |                                        |                                        |                                         |
| EDP1000/2000                    |                   | Prefix #1                                            |               |                     | Prefix #                               | <del>!</del> 3                         | Prefix #5                               |
| EDP3000/3600                    | )                 |                                                      |               |                     |                                        |                                        |                                         |
| or EDPPLUS                      |                   |                                                      |               |                     |                                        |                                        |                                         |
| DI100                           |                   | dentifier Information:                               |               |                     |                                        |                                        |                                         |
| DI50                            | N                 | Maximum of 32 charac                                 | ters includin | g spaces and pu     | nctuation. Not re                      | equired for HE1700                     | 0.                                      |
| Quantity:                       |                   |                                                      |               |                     |                                        |                                        |                                         |
|                                 | •                 | 0/3600, EDPPLUS & D<br>1/2000 Models when si         | igning 3.5" d | ocuments. ord       |                                        | , please furnish<br>of previous order: |                                         |
|                                 |                   |                                                      |               | RE INFORM           |                                        |                                        |                                         |
|                                 | •                 | Please provide printed                               |               |                     |                                        | •                                      | Please indicate below                   |
| -                               | •                 | ne number to the left of<br>nature will be considere |               |                     |                                        | -                                      | if background or UV legend is required: |
|                                 | _                 | ends will be added abo                               | _             |                     |                                        |                                        |                                         |
| For I                           | Multiple Signat   | ures Only                                            |               |                     |                                        |                                        |                                         |
| Тор Sig                         | Top Sig           | Top Sig                                              | _   (3)       |                     |                                        |                                        |                                         |
| Middle Sig                      | Middle Sig        |                                                      | _             |                     |                                        |                                        |                                         |
| Bottom Sig                      | Bottom Sig        | Bottom Sig                                           | _   '         | Print Name:         |                                        |                                        |                                         |
|                                 |                   |                                                      |               | Title/Legend (if re | equired):                              |                                        |                                         |
|                                 |                   |                                                      |               | <u> </u>            | '                                      |                                        |                                         |
| (1)                             |                   |                                                      | (4)           |                     |                                        |                                        |                                         |
|                                 |                   |                                                      |               |                     |                                        |                                        |                                         |
| Print Name:                     |                   |                                                      |               | Print Name:         |                                        |                                        |                                         |
| Title // a cond (if no coined). |                   |                                                      |               | i                   |                                        |                                        |                                         |
| i itie/Legena                   | (if requirea):    |                                                      |               | Title/Legend (if re | equirea):                              |                                        | _                                       |
| (2)                             |                   |                                                      | (5)           |                     |                                        |                                        | <b></b> _                               |
|                                 |                   |                                                      |               |                     |                                        |                                        | Standard UV<br>Legend for use           |
| Print Name:                     |                   |                                                      | Print Name:   |                     |                                        | with flourescent ink roll.             |                                         |
| Title/Legend (if required):     |                   |                                                      |               |                     | · in- d).                              |                                        |                                         |
| litle/Legend                    | (ir requirea):    |                                                      |               | Title/Legend (if re | equirea):                              |                                        |                                         |

## **Specimen Instructions**

- **A.** This section is for general Distributor information such as Sales Code, Authorizing Signature, Distributor Purchase Order, for tracking purposes, the Turnaround Type and whether the engraving order is to be shipped to the Distributor's office or the customer.
- B. This section is utilized for the general customer information. Please note that this section <u>must</u> be completely filled out and that no P.O. Box addresses will be accepted, as Federal Express will not ship to a P.O. Box.
- C. This section is used for indicating what Hedman product this engraving order is being placed.
- **D.** If the engraving order is for either an HE product or PC8000, indicate whether it is a new E-Prom, Disk or duplicate. If it is a duplicate, please indicate either the Serial #, Order # or Invoice # of the original order being duplicated. Custom Prefixes should be provided in the Prefix Boxes provided. Up to 3 prefixes available on HE1500/2500/1600/2600 and PC8000, up to 5 are available on the HE1700.
- **E.** If the engraving order is for an HE product, you may order a 32 Character Identifier, which will print on all Reports.
- F. Indicate the total number of items being ordered. Note: All EDP3000, 3600's, EDPPLUS's and DI100's require 2 plates. Two plates are also required for the EDP1000/2000 models when signing 3.5" checks.
- **G.** If ordering for the EDP or DI Product lines, provide either an Order # or Invoice # when requesting duplicates.
- H. Please provide a signature here, making certain that the signature remains within the designated boxes. The individual's name should also be printed below the signature to assist in clarification of the signature. Titles or Legends may also be included with the signature. Note: Titles will be added under the imprint unless otherwise specified and Legends will be added above the signature unless otherwise specified. Only one signature is allowed per signature box. If Double or Triple signatures are desired, please indicate their appropriate position in section "I".
- I. This section is used when double or triple signature imprints are required. Using the numbers 1-5 to the left of each signature box, indicate the appropriate position of each signature within the imprint. Up to 3 imprints are available for HE products and the PC8000.
- **J.** If backgrounds are desired indicate your choice by marking one of the samples or the UV Security Legend used with the EDP and DI100 models.