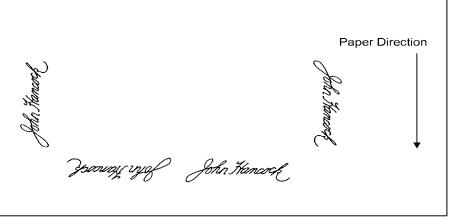

#### DI SERIES ONLY

- Please indicate the proper mounting position in the layout box below .

**Special Instructions:** 

Standard Di50 Endorsement
Paper Direction

PAY TO THE ORDER OF ABC BANK FOR DEPOSIT ONLY XYZ COMPANY 5555-55555